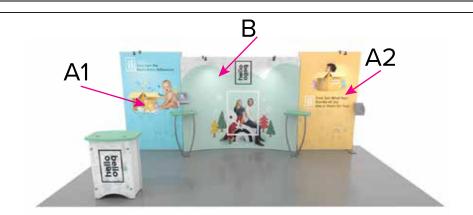

SYMPHONY

Graphic Template 10 x 20 Inline Exhibit Backwall with Concave Rectangular Panel & Flat, Rectangle Side Panels - SEG Graphics

NOTE: All Raster Art (jpg, tiff,psd, png, etc.) must be at least 100 dpi at print size.