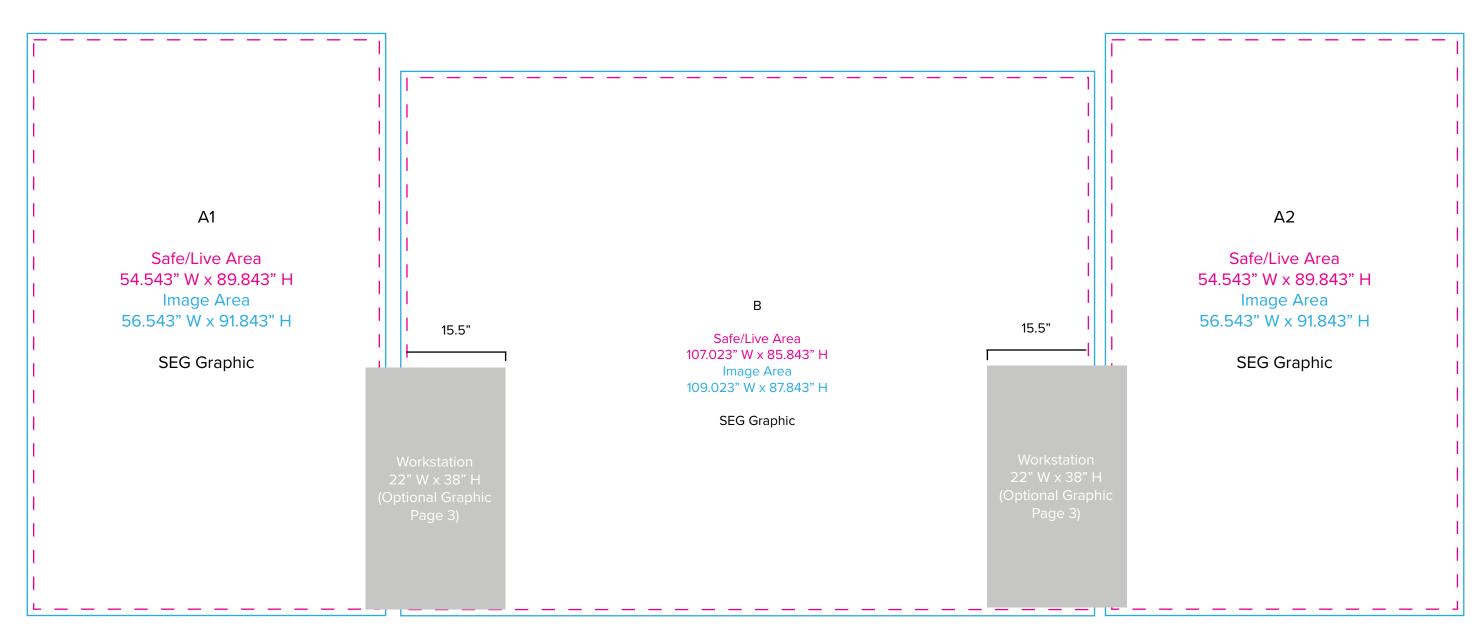

SYMPHONY

Graphic Template 10 x 20 Inline Exhibit Backwall with Concave Rectangular Panel & Flat, Rectangle Side Panels - SEG Graphics

NOTE: All Raster Art (jpg, tiff,psd, png, etc.) must be at least 100 dpi at print size.