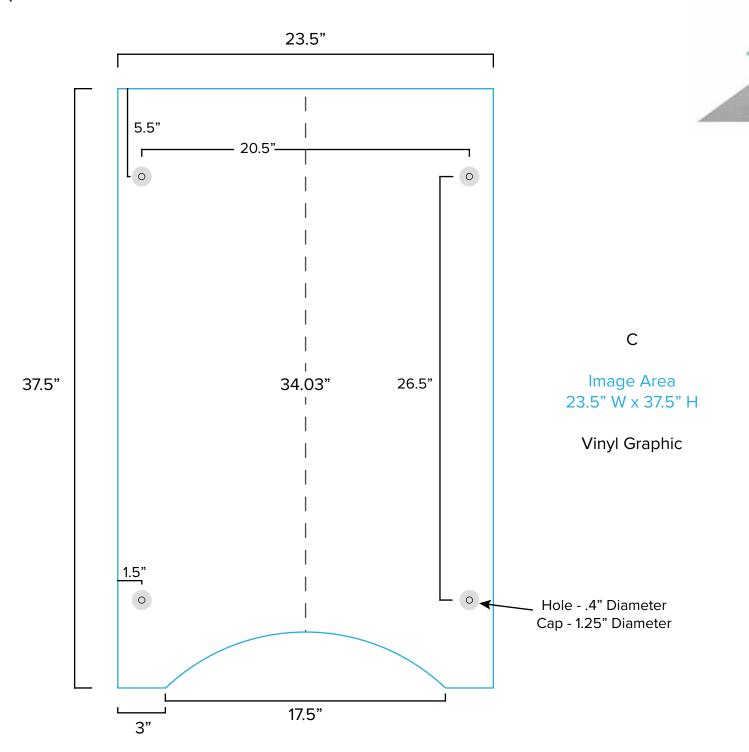

Standard kits are often customized. Please check with Customer Service to ensure that this template matches your specific job.

Page 1 3.2020

Graphic Template Portable Counter – Vinyl Graphic

NOTE: All Raster Art (jpg, tiff,psd, png, etc.) must be at least 100 dpi at print size.