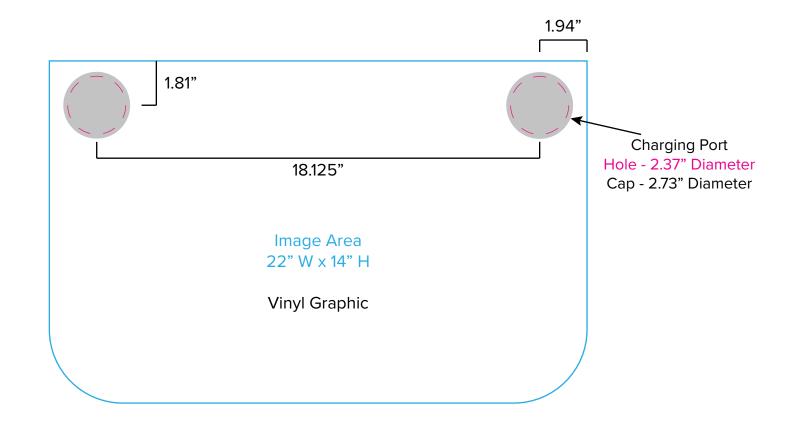

Standard kits are often customized. Please check with Customer Service to ensure that this template matches your specific job.

Page 1 3.2020

Graphic Template Portable Counter – Vinyl Graphic

NOTE: All Raster Art (jpg, tiff,psd, png, etc.) must be at least 100 dpi at print size.

Standard kits are often customized. Please check with Customer Service to ensure that this template matches your specific job.

Page 2 3.2020

Graphic Template
Backwall Workstation Countertop – Vinyl Graphics